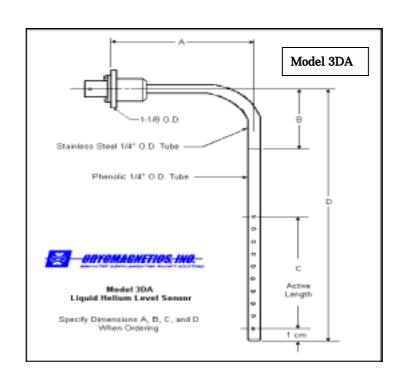

## Available Models

|  | Model     | Outside Diameter               | Active Sensing Lengths              |
|--|-----------|--------------------------------|-------------------------------------|
|  | <u>2D</u> | 4.76 mm O.D. (3/16")           | 1 to 43 cm active sensing length    |
|  | <u>3D</u> | 6.35 mm O.D. (1/4")            | 1 to 109 cm active sensing length   |
|  | 3DA*      | 6.35 mm O.D. (1/4")            | 1 to 109 cm active sensing length   |
|  | <u>4D</u> | 9.52 mm O.D. (3/8")            | 110 to 200 cm active sensing length |
|  | FLEX      | 9.52mm O.D. (3/8")<br>Flexible | Up to 200 cm active sensing length  |