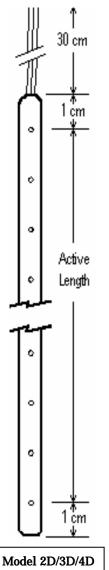

## Liquid Helium Level Sensors

Standard sensors are available in three different outside diameter sizes and in active sensing lengths from 1cm to 200cm, in integral multiples of 1cm. Each sensor has an overall length 2cm greater than the active sensing length. All standard sensors are provided with four 30cm long #30 AWG teflon insulated leads for internal cryostat connections (color-coded, twisted phosphor-bronze leads are available).

## Available Models

|  | Model     | Outside Diameter               | Active Sensing Lengths              |
|--|-----------|--------------------------------|-------------------------------------|
|  | <u>2D</u> | 4.76 mm O.D. (3/16")           | 1 to 43 cm active sensing length    |
|  | <u>3D</u> | 6.35 mm O.D. (1/4")            | 1 to 109 cm active sensing length   |
|  | 3DA*      | 6.35 mm O.D. (1/4")            | 1 to 109 cm active sensing length   |
|  | <u>4D</u> | 9.52 mm O.D. (3/8")            | 110 to 200 cm active sensing length |
|  | FLEX      | 9.52mm O.D. (3/8")<br>Flexible | Up to 200 cm active sensing length  |